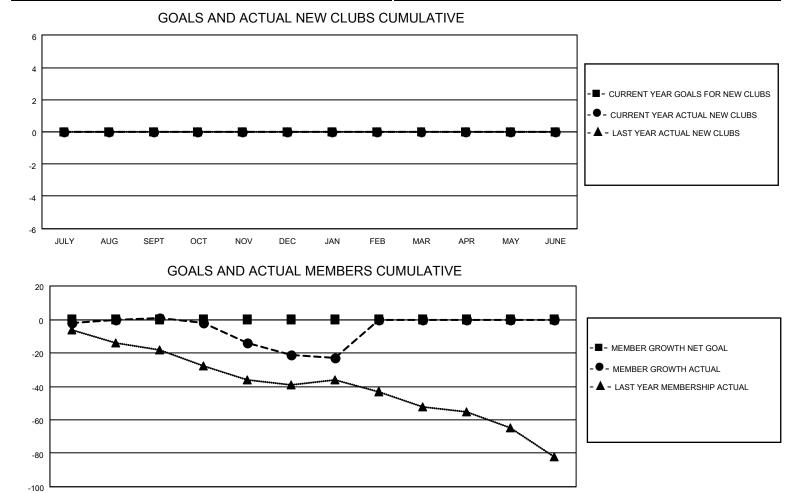

## LOCATION IOWA

**District 9 NC** 

Results as of: 1/31/2022

| Clubs                 |               |           |               | Members               |                         |                         |                                                    |
|-----------------------|---------------|-----------|---------------|-----------------------|-------------------------|-------------------------|----------------------------------------------------|
| RESULTS FOR 2021-2022 |               |           |               | RESULTS FOR 2021-2022 |                         |                         |                                                    |
| QUARTER               | NEW CLUB GOAL | NEW CLUBS | DROPPED CLUBS | QUARTER               | MBER GROWTH NET<br>GOAL | MEMBER GROWTH<br>ACTUAL | DROPPED<br>MEMBERS ACTUAL<br>(including transfers) |
| JULY/AUG/SEPT         | 0             | 0         | 0             | JULY/AUG/SEPT         | 0                       | 18                      | 15                                                 |
| OCT/NOV/DEC           | 0             | 0         | 1             | OCT/NOV/DEC           | 0                       | 45                      | 50                                                 |
| JAN/FEB/MAR           | 0             | 0         | 1             | JAN/FEB/MAR           | 0                       | 4                       | 6                                                  |
| APR/MAY/JUNE          | 0             | 0         | 0             | APR/MAY/JUNE          | 0                       | 0                       | 0                                                  |